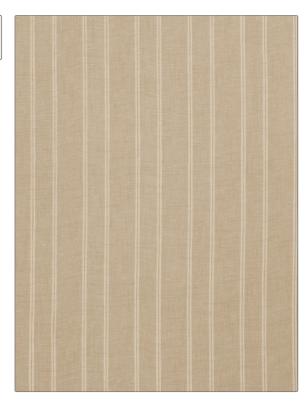

## FABRICUT® Fabric Product Details

| PATTERN  | Schaffer |              |
|----------|----------|--------------|
| COLOR    | Linen    |              |
|          |          |              |
| BRAND    |          | APPLICATION  |
| Fabricut |          | Fabric       |
| USES     |          | CATEGORIES   |
| Drapery  |          | Sheer        |
|          |          |              |
| COLORS   |          | DESIGN TYPES |
| Linen    |          | Stripes      |
| SCALE    |          | RAILROADED   |
| Small    |          | Railroaded   |

| WIDTH                 | VERTICAL REPEAT        | HORIZONTAL REPEAT | CONTENT        |
|-----------------------|------------------------|-------------------|----------------|
| 118.00 in (299.72 cm) | 0.00 in (0.00 cm)      | 2.40 in (6.10 cm) | 100% Polyester |
| BACKING               | FIRE CODES             | PRODUCT NUMBER    | COUNTRY        |
|                       | Passes "NFPA 701" 1999 | 2056902           | Turkey         |
| CLEANING CODES        | _                      |                   |                |
| S                     |                        |                   |                |
|                       |                        |                   |                |

ADDITIONAL PRODUCT NOTES

Shown Railroaded