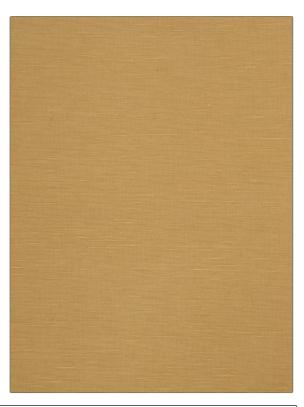

## FABRICUT Fabric Product Details

PATTERN Belfast COLOR 201

BRAND

APPLICATION

**Fabricut** 

Fabric

USES

CATEGORIES

Bedding, Drapery, Multipurpose, Upholstery Solids / Small Scale Patterns, Linen

COLORS

DESIGN TYPES

Taupe / Tan

Solid

RAILROADED

Not Railroaded

| WIDTH                | FINISH                        | VERTICAL REPEAT                  | HORIZONTAL REPEAT                                |
|----------------------|-------------------------------|----------------------------------|--------------------------------------------------|
| 54.00 in (137.16 cm) | Soil & Stain Repellent Finish | 0.00 in (0.00 cm)                | 0.00 in (0.00 cm)                                |
| CONTENT              | BACKING                       | FIRE CODES                       | DOUBLE RUBS                                      |
| 65% Linen 35% Cotton |                               | UFAC Class I, Passes NFPA<br>260 | Exceeds 25,000 Double<br>Rubs (Wyzenbeek Method) |
| PRODUCT NUMBER       | COUNTRY                       | CLEANING CODES                   |                                                  |
| 2063601              | USA                           | S                                |                                                  |
|                      |                               |                                  |                                                  |