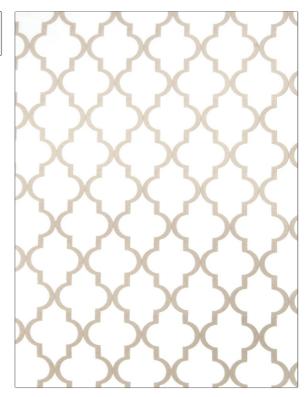

## FABRICUT Fabric Product Details

|                  | St. Emilion<br>Vanilla |                                      |  |
|------------------|------------------------|--------------------------------------|--|
| BRAND            |                        | APPLICATION                          |  |
| Fabricut         |                        | Fabric                               |  |
| USES             |                        | CATEGORIES                           |  |
| Bedding, Drapery |                        | Crewels / Embroideries,<br>Faux Silk |  |
| COLORS           |                        | DESIGN TYPES                         |  |
| Linen            |                        | Embroidery, Lattice /<br>Fretwork    |  |
| SCALE            |                        | DIRECTION SHOWN                      |  |
| Medium           |                        | Up the Bolt                          |  |

| WIDTH                | VERTICAL REPEAT    | HORIZONTAL REPEAT  | CONTENT                                             |
|----------------------|--------------------|--------------------|-----------------------------------------------------|
| 50.00 in (127.00 cm) | 6.60 in (16.76 cm) | 5.30 in (13.46 cm) | 87% Rayon, 13% Polyester,<br>Embroidery: 100% Rayon |
| BACKING              | PRODUCT NUMBER     | COUNTRY            | CLEANING CODES                                      |
|                      | 2069103            | India              | <u> </u>                                            |