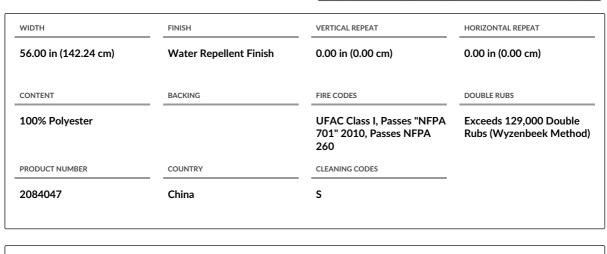

## $F A B R I C U T^{*}$ Fabric Product Details

| PATTERN Shetland<br>COLOR 49                  |                                                               |  |
|-----------------------------------------------|---------------------------------------------------------------|--|
| BRAND                                         | APPLICATION                                                   |  |
| Fabricut                                      | Fabric                                                        |  |
| USES                                          | CATEGORIES                                                    |  |
| Bedding, Drapery,<br>Multipurpose, Upholstery | Wool / Faux Wool,<br>Wovens, Solids / Small<br>Scale Patterns |  |
| COLORS                                        | DESIGN TYPES                                                  |  |
| Linen                                         | Solid, Texture Plain                                          |  |
| RAILROADED                                    |                                                               |  |
| Not Railroaded                                |                                                               |  |

ADDITIONAL PRODUCT NOTES

Water Repellent Finish, Exclusive Pattern

fabricut.com | (800) 999-8200

© Fabricut Inc., 2024