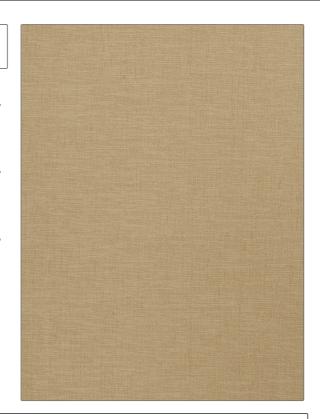

## FABRICUT Fabric Product Details

PATTERN Shuffle COLOR Hemp

BRAND

APPLICATION

**Fabricut** 

Fabric

USES

CATEGORIES

Multipurpose, Upholstery

Wovens, Chenille

COLORS

DESIGN TYPES

Linen

Solid, Texture Plain

RAILROADED

Not Railroaded

| WIDTH                 | VERTICAL REPEAT                  | HORIZONTAL REPEAT                                 | CONTENT        |
|-----------------------|----------------------------------|---------------------------------------------------|----------------|
| 54.00 in (137.16 cm)  | 0.00 in (0.00 cm)                | 0.00 in (0.00 cm)                                 | 100% Polyester |
| BACKING               | FIRE CODES                       | DOUBLE RUBS                                       | PRODUCT NUMBER |
| Light Acrylic Backing | UFAC Class I, Passes NFPA<br>260 | Exceeds 102,000 Double<br>Rubs (Wyzenbeek Method) | 2088654        |
| COUNTRY               | CLEANING CODES                   |                                                   |                |
| India                 | S                                |                                                   |                |
|                       |                                  |                                                   |                |