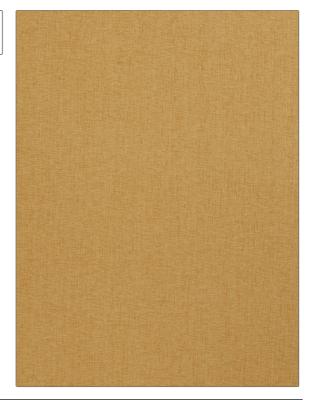

## FABRICUT Fabric Product Details

PATTERN Shuffle Cashew COLOR BRAND APPLICATION **Fabricut** Fabric USES CATEGORIES Multipurpose, Upholstery Wovens, Chenille COLORS DESIGN TYPES Gold Solid, Texture Plain