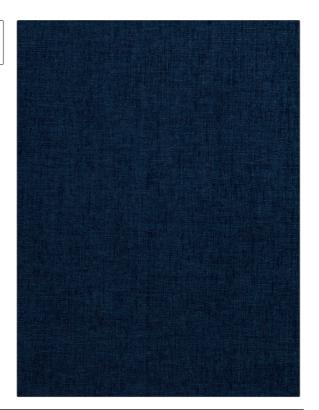

## FABRICUT Fabric Product Details

PATTERN Shuffle Color Cadet

BRAND

APPLICATION

**Fabricut** 

Fabric

USES

CATEGORIES

Multipurpose, Upholstery

Wovens, Chenille

COLORS

DESIGN TYPES

Blue

Solid, Texture Plain

RAILROADED

Not Railroaded