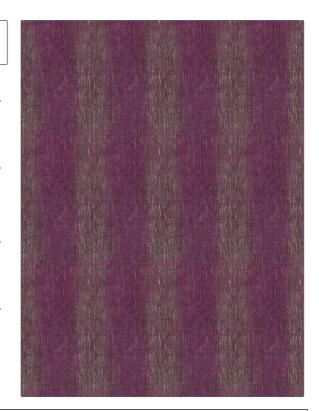

## FABRICUT Fabric Product Details

PATTERN Shia
COLOR Magenta

BRAND APPLICATION

Fabricut Fabric

USES CATEGORIES

Upholstery Easy To Clean, Velvet /

Grospoint, Eco / Environment Plus

COLORS DESIGN TYPES

Lavender / Purple, Pink Texture Plain, Abstract

SCALE RAILROADED

Medium Not Railroaded

| WIDTH                     | FINISH                        | VERTICAL REPEAT         | HORIZONTAL REPEAT                                |
|---------------------------|-------------------------------|-------------------------|--------------------------------------------------|
| 54.00 in (137.16 cm)      | Soil & Stain Repellent Finish | 27.00 in (68.58 cm)     | 13.50 in (34.29 cm)                              |
| CONTENT                   | BACKING                       | FIRE CODES              | DOUBLE RUBS                                      |
| 50% Polyester, 50% Cotton | 100% Acrylic Backing          | UFAC Class I / NFPA 260 | Exceeds 50,000 Double<br>Rubs (Wyzenbeek Method) |
| PRODUCT NUMBER            | COUNTRY                       | CLEANING CODES          |                                                  |
| 2120904                   | Turkey                        | S                       |                                                  |
|                           |                               |                         |                                                  |