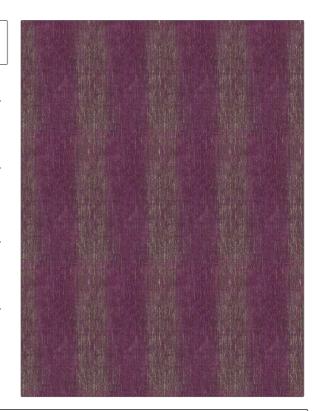

## FABRICUT Fabric Product Details

PATTERN Shia COLOR 04

BRAND APPLICATION

Fabricut Fabric

USES CATEGORIES

Upholstery Easy To Clean, Velvet /

Grospoint, Eco / Environment Plus

COLORS DESIGN TYPES

Lavender / Purple, Pink Texture Plain, Abstract

SCALE RAILROADED

Medium Not Railroaded

| WIDTH                     | FINISH                        | VERTICAL REPEAT         | HORIZONTAL REPEAT                                |
|---------------------------|-------------------------------|-------------------------|--------------------------------------------------|
| 54.00 in (137.16 cm)      | Soil & Stain Repellent Finish | 27.00 in (68.58 cm)     | 13.50 in (34.29 cm)                              |
| CONTENT                   | BACKING                       | FIRE CODES              | DOUBLE RUBS                                      |
| 50% Polyester, 50% Cotton | 100% Acrylic Backing          | UFAC Class I / NFPA 260 | Exceeds 50,000 Double<br>Rubs (Wyzenbeek Method) |
| PRODUCT NUMBER            | COUNTRY                       | CLEANING CODES          |                                                  |
| 2121404                   | Turkey                        | S                       |                                                  |
|                           |                               |                         |                                                  |