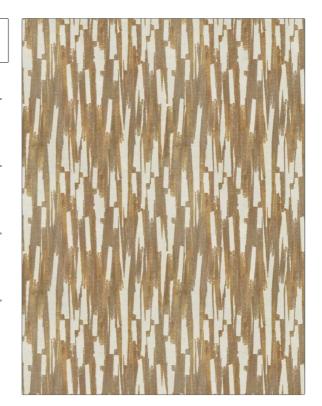

## FABRICUT Fabric Product Details

PATTERN Kylo
COLOR Harvest

BRAND

Fabricut Fabric

USES CATEGORIES

Upholstery Velvet / Grospoint

COLORS DESIGN TYPES

Taupe / Tan, Gold Contemporary / Modern,