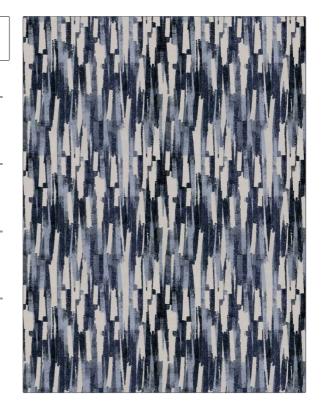

## FABRICUT Fabric Product Details

PATTERN Kylo
COLOR Indigo

BRAND APPLICATION

USES CATEGORIES

**Fabricut** 

Upholstery Velvet / Grospoint

COLORS DESIGN TYPES

Blue, Navy Contemporary / Modern,

Abstract

Fabric

SCALE RAILROADED

Large Not Railroaded

| WIDTH                | VERTICAL REPEAT         | HORIZONTAL REPEAT                                | CONTENT                               |
|----------------------|-------------------------|--------------------------------------------------|---------------------------------------|
| 55.00 in (139.70 cm) | 28.25 in (71.76 cm)     | 27.50 in (69.85 cm)                              | 63% Rayon, 32% Polyester,<br>5% Linen |
| BACKING              | FIRE CODES              | DOUBLE RUBS                                      | PRODUCT NUMBER                        |
| 100% Acrylic Backing | UFAC Class I / NFPA 260 | Exceeds 90,000 Double<br>Rubs (Wyzenbeek Method) | 2121605                               |
| COUNTRY              | CLEANING CODES          |                                                  |                                       |
| China                | X VACUUM                |                                                  |                                       |