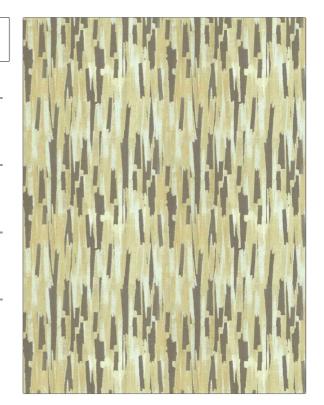

## FABRICUT Fabric Product Details

PATTERN Kylo COLOR 02

BRAND APPLICATION

Fabricut Fabric

USES CATEGORIES

Upholstery Velvet / Grospoint

COLORS DESIGN TYPES

Gold, Yellow Contemporary / Modern,

Abstract

SCALE RAILROADED

Large Not Railroaded

| WIDTH                | VERTICAL REPEAT         | HORIZONTAL REPEAT                                | CONTENT                               |
|----------------------|-------------------------|--------------------------------------------------|---------------------------------------|
| 55.00 in (139.70 cm) | 28.25 in (71.76 cm)     | 27.50 in (69.85 cm)                              | 63% Rayon, 32% Polyester,<br>5% Linen |
| BACKING              | FIRE CODES              | DOUBLE RUBS                                      | PRODUCT NUMBER                        |
| 100% Acrylic Backing | UFAC Class I / NFPA 260 | Exceeds 90,000 Double<br>Rubs (Wyzenbeek Method) | 2121702                               |
| COUNTRY              | CLEANING CODES          |                                                  |                                       |
| China                | X VACUUM                |                                                  |                                       |