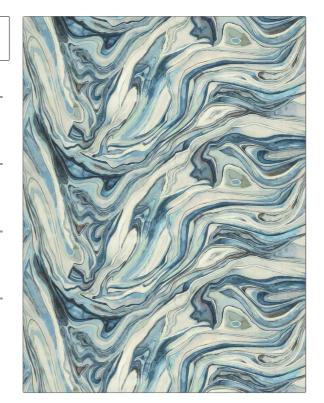

## FABRICUT Fabric Product Details

PATTERN **Alvie** Marine COLOR BRAND APPLICATION

**Fabricut** Fabric

USES CATEGORIES

Upholstery **Prints** 

DESIGN TYPES COLORS

Novelty, Contemporary / Modern, Abstract Blue, Navy