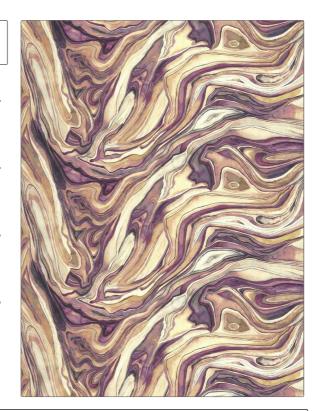

## FABRICUT Fabric Product Details

PATTERN Alvie COLOR Plum

BRAND APPLICATION

Fabricut Fabric

USES CATEGORIES

Upholstery Prints

COLORS DESIGN TYPES

Lavender / Purple, Novelty, Contemporary / Burgundy Modern, Abstract