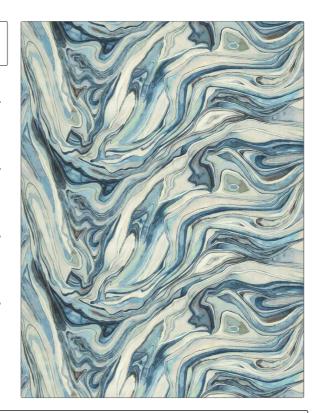

## FABRICUT Fabric Product Details

PATTERN **Alvie** 03 COLOR

BRAND APPLICATION

**Fabricut** Fabric

USES CATEGORIES

Upholstery **Prints** 

DESIGN TYPES COLORS

Novelty, Contemporary / Modern, Abstract Blue, Navy