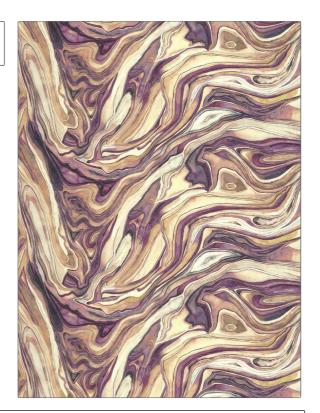

## FABRICUT Fabric Product Details

PATTERN Alvie COLOR 04

BRAND APPLICATION

Fabricut Fabric

USES CATEGORIES

Upholstery Prints

COLORS DESIGN TYPES

Lavender / Purple, Novelty, Contemporary / Burgundy Modern, Abstract