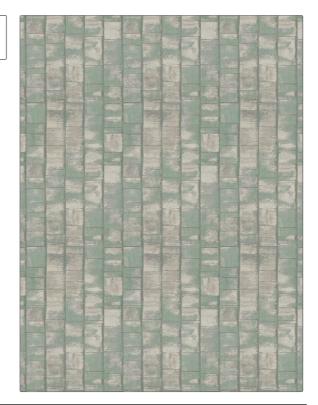

## FABRICUT Fabric Product Details

PATTERN Zade COLOR Teal

BRAND APPLICATION

Fabricut Fabric

USES CATEGORIES

Upholstery Easy To Clean, Wovens, Eco / Environment Plus

COLORS DESIGN TYPES

Aqua / Teal Geometric

SCALE RAILROADED

Large Railroaded

| WIDTH                | FINISH                        | VERTICAL REPEAT         | HORIZONTAL REPEAT                                |
|----------------------|-------------------------------|-------------------------|--------------------------------------------------|
| 56.60 in (143.76 cm) | Soil & Stain Repellent Finish | 18.50 in (46.99 cm)     | 27.50 in (69.85 cm)                              |
| CONTENT              | BACKING                       | FIRE CODES              | DOUBLE RUBS                                      |
| 100% Polyester       |                               | UFAC Class I / NFPA 260 | Exceeds 50,000 Double<br>Rubs (Wyzenbeek Method) |
| PRODUCT NUMBER       | COUNTRY                       | CLEANING CODES          |                                                  |
| 2122103              | Turkey                        | S                       |                                                  |