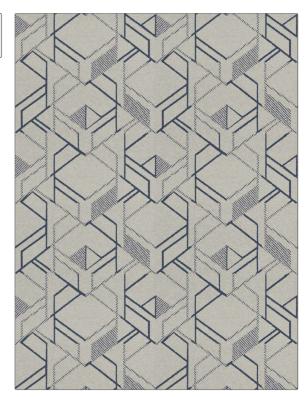

## FABRICUT Fabric Product Details

| PATTERN Marcelo COLOR Denim |                                                  |
|-----------------------------|--------------------------------------------------|
| BRAND                       | APPLICATION                                      |
| Fabricut                    | Fabric                                           |
| USES                        | CATEGORIES                                       |
| Upholstery                  | Easy To Clean, Wovens,<br>Eco / Environment Plus |
| COLORS                      | DESIGN TYPES                                     |
| Blue, Navy                  | Geometric, Contemporary /<br>Modern              |
| SCALE                       | RAILROADED                                       |
| Large                       | Not Railroaded                                   |