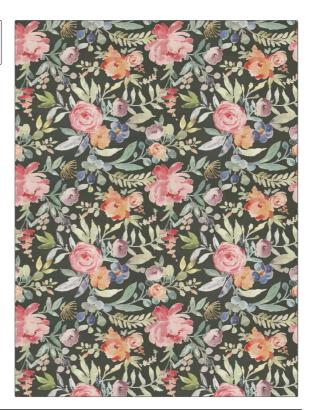

## FABRICUT Fabric Product Details

PATTERN Eryx COLOR Garden

BRAND

Fabricut Fabric

USES CATEGORIES

Upholstery Easy To Clean, Prints, Eco /

APPLICATION

Environment Plus

COLORS DESIGN TYPES

Grey, Multi-Color Floral, Print Pattern

RAILROADED

Not Railroaded

| WIDTH                | FINISH                        | VERTICAL REPEAT         | HORIZONTAL REPEAT                                |
|----------------------|-------------------------------|-------------------------|--------------------------------------------------|
| 54.00 in (137.16 cm) | Soil & Stain Repellent Finish | 27.00 in (68.58 cm)     | 27.50 in (69.85 cm)                              |
| CONTENT              | BACKING                       | FIRE CODES              | DOUBLE RUBS                                      |
| 100% Polyester       | 100% Latex Backing            | UFAC Class I / NFPA 260 | Exceeds 50,000 Double<br>Rubs (Wyzenbeek Method) |
| PRODUCT NUMBER       | COUNTRY                       | CLEANING CODES          |                                                  |
| 2123501              | China                         | S                       |                                                  |