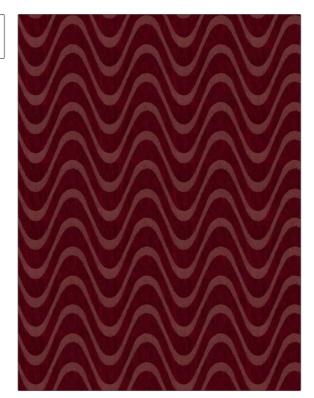

## FABRICUT Fabric Product Details

PATTERN Thoren
COLOR 04

BRAND APPLICATION

Fabricut Fabric

Upholstery Easy To Clean, Chenille, Eco / Environment Plus

COLORS DESIGN TYPES

USES

Red Geometric, Contemporary /

Modern

CATEGORIES

SCALE RAILROADED

Large Railroaded

| WIDTH                | FINISH                        | VERTICAL REPEAT         | HORIZONTAL REPEAT                                |
|----------------------|-------------------------------|-------------------------|--------------------------------------------------|
| 54.00 in (137.16 cm) | Soil & Stain Repellent Finish | 2.76 in (7.01 cm)       | 7.09 in (18.01 cm)                               |
| CONTENT              | BACKING                       | FIRE CODES              | DOUBLE RUBS                                      |
| 100% Polyester       | 100% Acrylic Backing          | UFAC Class I / NFPA 260 | Exceeds 50,000 Double<br>Rubs (Wyzenbeek Method) |
| PRODUCT NUMBER       | COUNTRY                       | CLEANING CODES          |                                                  |
| 2124404              | Turkey                        | S                       |                                                  |