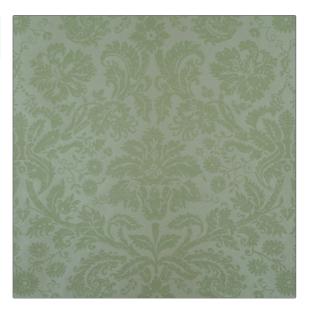

## FABRICUT<sup>®</sup>Fabric Product Details

| PATTERN Ariadne<br>COLOR Tidepool |                       |
|-----------------------------------|-----------------------|
| BRAND                             | APPLICATION           |
| Fabricut                          | Fabric                |
| USES                              | CATEGORIES            |
| Bedding, Drapery,<br>Multipurpose | Taffeta, Prints       |
| COLORS                            | DESIGN TYPES          |
| Aqua / Teal                       | Print Pattern, Damask |
| SCALE                             | RAILROADED            |
| Large                             | Not Railroaded        |