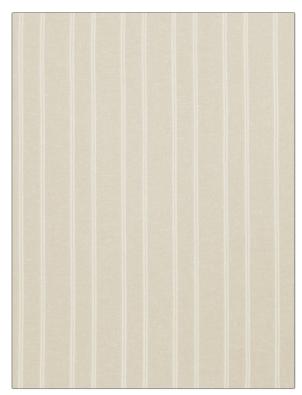

## FABRICUT® Fabric Product Details

| PATTERN Schaffer COLOR 01 |              |
|---------------------------|--------------|
| BRAND                     | APPLICATION  |
| Fabricut                  | Fabric       |
| USES                      | CATEGORIES   |
| Drapery                   | Sheer        |
| COLORS                    | DESIGN TYPES |
| Off White / Ivory         | Stripes      |
| SCALE                     | RAILROADED   |
| Small                     | Railroaded   |

| WIDTH                 | VERTICAL REPEAT        | HORIZONTAL REPEAT | CONTENT        |
|-----------------------|------------------------|-------------------|----------------|
| 118.00 in (299.72 cm) | 0.00 in (0.00 cm)      | 2.40 in (6.10 cm) | 100% Polyester |
| BACKING               | FIRE CODES             | PRODUCT NUMBER    | COUNTRY        |
|                       | Passes "NFPA 701" 1999 | 2137201           | Turkey         |
| CLEANING CODES        | _                      |                   |                |
| S                     |                        |                   |                |
|                       |                        |                   |                |

ADDITIONAL PRODUCT NOTES

Shown Railroaded