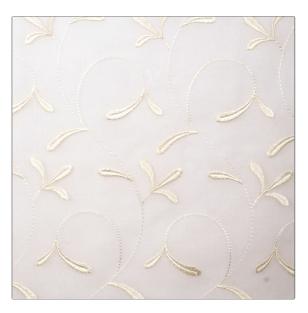

## FABRICUT Fabric Product Details

| PATTERN Incarnation Color Cream |                                              |  |
|---------------------------------|----------------------------------------------|--|
| BRAND                           | APPLICATION                                  |  |
| Fabricut                        | Fabric                                       |  |
| USES                            | CATEGORIES                                   |  |
| Drapery                         | Sheer, Crewels /<br>Embroideries             |  |
| COLORS                          | DESIGN TYPES                                 |  |
| Off White / Ivory               | Embroidery, Leaves,<br>Contemporary / Modern |  |
| SCALE                           | RAILROADED                                   |  |

ADDITIONAL PRODUCT NOTES

Shown Railroaded