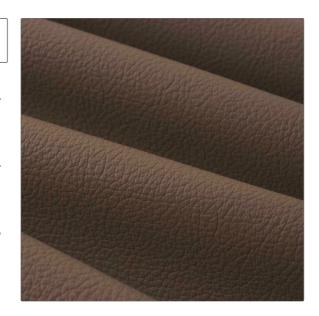

## FABRICUT<sup>®</sup>Leather Product Details

| PATTERN | Winston   |  |
|---------|-----------|--|
| COLOR   | Chocolate |  |

BRAND

APPLICATION

**Fabricut** 

Leather

USES

CATEGORIES

Upholstery

Protected

COLLECTION

COLORS

**Fabricut Italian Leather** 

Brown

DESIGN TYPES

Solid, Texture