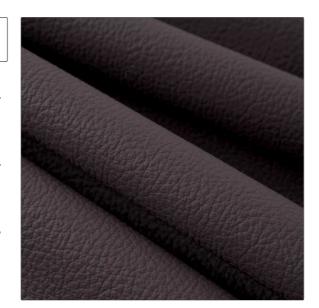

## FABRICUT<sup>®</sup>Leather Product Details

PATTERN Winston
COLOR Black Cherry

BRAND APPLICATION

Fabricut Leather

USES CATEGORIES

Upholstery Protected

COLLECTION COLORS

Fabricut Italian Leather Burgundy