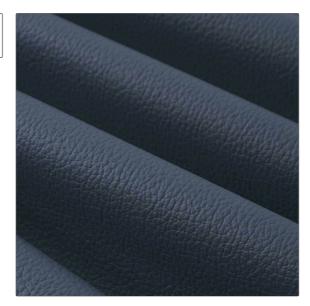

## FABRICUT<sup>®</sup> Leather Product Details

| PATTERN Winston COLOR Navy |             |  |
|----------------------------|-------------|--|
| BRAND                      | APPLICATION |  |
| Fabricut                   | Leather     |  |
| USES                       | CATEGORIES  |  |
| Upholstery                 | Protected   |  |
| COLLECTION                 | COLORS      |  |
| Fabricut Italian Leather   | Navy        |  |