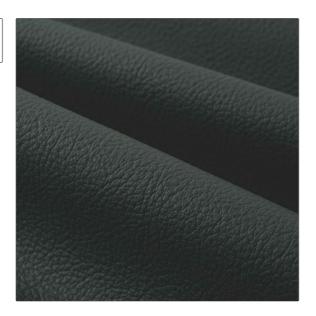

## FABRICUT®Leather Product Details

| PATTERN Winston COLOR Forest |             |  |
|------------------------------|-------------|--|
| BRAND                        | APPLICATION |  |
| Fabricut                     | Leather     |  |
| USES                         | CATEGORIES  |  |
| Upholstery                   | Protected   |  |
| COLLECTION                   | COLORS      |  |
| Fabricut Italian Leather     | Green       |  |