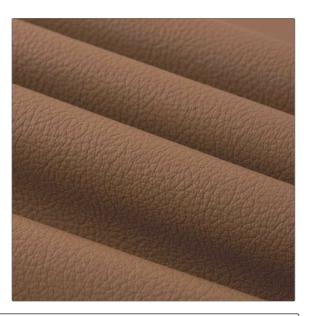

## FABRICUT<sup>®</sup>Leather Product Details

| PATTERN Winston<br>COLOR 112 |                |  |
|------------------------------|----------------|--|
| BRAND                        | APPLICATION    |  |
| Fabricut                     | Leather        |  |
|                              |                |  |
| USES CATEGORIES              |                |  |
| Upholstery                   | Protected      |  |
|                              |                |  |
| COLORS                       | DESIGN TYPES   |  |
| Brown, Orange / Spice        | Solid, Texture |  |