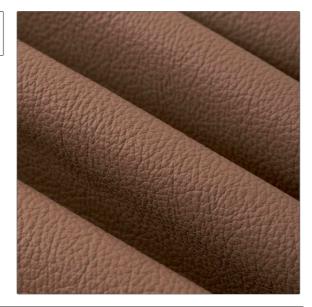

## FABRICUT<sup>®</sup>Leather Product Details

| Fabricut         |                | Leather     |  |
|------------------|----------------|-------------|--|
| BRAND            |                | APPLICATION |  |
| PATTERN<br>COLOR | Winston<br>115 |             |  |

CATEGORIES

Upholstery Protected

USES

COLORS DESIGN TYPES

Brown, Orange / Spice Solid, Texture

| VERTICAL REPEAT   | HORIZONTAL REPEAT | CONTENT      | FIRE CODES                  |
|-------------------|-------------------|--------------|-----------------------------|
| 0.00 in (0.00 cm) | 0.00 in (0.00 cm) | 100% Leather | Imo Ftpc Part 8 (Upholstery |
| PRODUCT NUMBER    | COUNTRY           |              |                             |
|                   | <br>Italy         |              |                             |