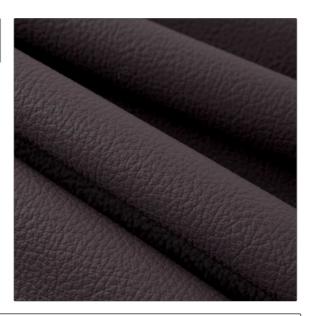

## FABRICUT<sup>®</sup>Leather Product Details

| PATTERN Winston<br>COLOR 123 |                |  |
|------------------------------|----------------|--|
| BRAND                        | APPLICATION    |  |
| Fabricut                     | Leather        |  |
| USES                         | CATEGORIES     |  |
| Upholstery                   | Protected      |  |
| COLORS                       | DESIGN TYPES   |  |
| Burgundy                     | Solid, Texture |  |