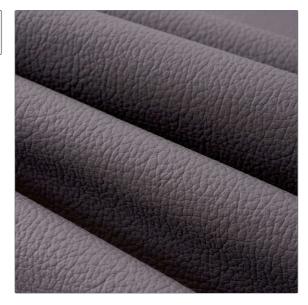

## FABRICUT Leather Product Details

| PATTERN Winston COLOR 138 |                |  |
|---------------------------|----------------|--|
| BRAND                     | APPLICATION    |  |
| Fabricut                  | Leather        |  |
| USES                      | CATEGORIES     |  |
| Upholstery                | Protected      |  |
| COLORS                    | DESIGN TYPES   |  |
| Lavender / Purple         | Solid, Texture |  |