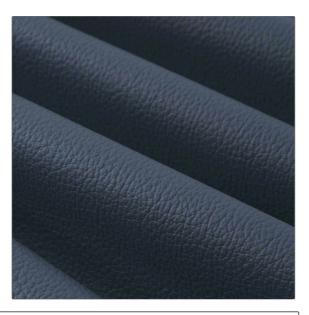

## FABRICUT<sup>®</sup>Leather Product Details

| PATTERN Winston<br>COLOR 143 |                |  |
|------------------------------|----------------|--|
| BRAND                        | APPLICATION    |  |
| Fabricut                     | Leather        |  |
|                              |                |  |
| USES                         | CATEGORIES     |  |
| Upholstery                   | Protected      |  |
|                              |                |  |
| COLORS                       | DESIGN TYPES   |  |
| Navy                         | Solid, Texture |  |