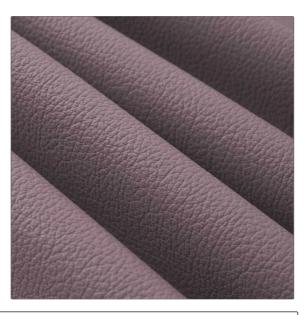

## FABRICUT<sup>®</sup>Leather Product Details

| PATTERN Winston<br>COLOR 149 |                |
|------------------------------|----------------|
| BRAND                        | APPLICATION    |
| Fabricut                     | Leather        |
|                              |                |
| USES                         | CATEGORIES     |
| Upholstery                   | Protected      |
|                              |                |
| COLORS                       | DESIGN TYPES   |
| Lavender / Purple            | Solid, Texture |