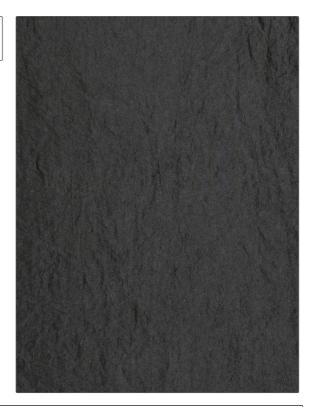

## FABRICUT Fabric Product Details

PATTERN Metal COLOR Storm BRAND APPLICATION **Fabricut** Fabric USES CATEGORIES Bedding, Drapery Taffeta, Solids / Small Scale Patterns, Faux Silk DESIGN TYPES COLORS Grey Solid RAILROADED Not Railroaded