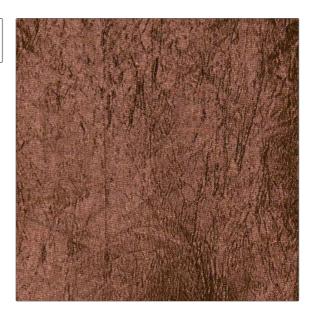

## FABRICUT® Fabric Product Details

| PATTERN Metal COLOR Bavarian |                                                      |  |
|------------------------------|------------------------------------------------------|--|
| BRAND                        | APPLICATION                                          |  |
| Fabricut                     | Fabric                                               |  |
| USES                         | CATEGORIES                                           |  |
| Bedding, Drapery             | Taffeta, Solids / Small Scale<br>Patterns, Faux Silk |  |
| COLORS                       | DESIGN TYPES                                         |  |
| Brown                        | Solid                                                |  |
| RAILROADED                   |                                                      |  |