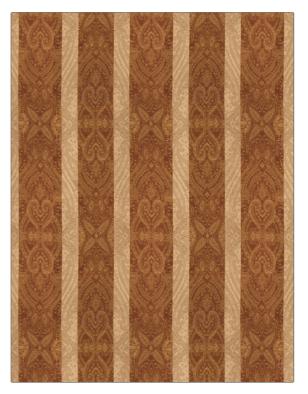

## $F A B R I C U T^{*}$ Fabric Product Details

| PATTERN Barossa<br>COLOR 01 |                                      |
|-----------------------------|--------------------------------------|
| BRAND                       | APPLICATION                          |
| Fabricut                    | Fabric                               |
| USES                        | CATEGORIES                           |
| Bedding, Drapery            | Faux Silk                            |
| COLORS                      | DESIGN TYPES                         |
| Burgundy                    | Global / Ethnic, Paisley,<br>Stripes |
| SCALE                       | RAILROADED                           |
| Medium                      | Not Railroaded                       |