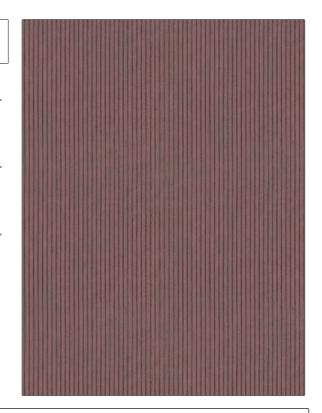

## FABRICUT Fabric Product Details

PATTERN Gregory
COLOR 06

BRAND APPLICATION

Fabricut Fabric

CATEGORIES COLORS

Easy To Clean, Wovens Lavender / Purple

DESIGN TYPES RAILROADED

Texture Plain Not Railroaded

| WIDTH                    | FINISH                        | VERTICAL REPEAT         | HORIZONTAL REPEAT                                |
|--------------------------|-------------------------------|-------------------------|--------------------------------------------------|
| 54.00 in (137.16 cm)     | Soil & Stain Repellent Finish | 0.00 in (0.00 cm)       | 0.50 in (1.27 cm)                                |
| CONTENT                  | BACKING                       | FIRE CODES              | DOUBLE RUBS                                      |
| 90% Polyester, 10% Nylon | 100% Latex Backing            | UFAC Class I / NFPA 260 | Exceeds 60,000 Double<br>Rubs (Wyzenbeek Method) |
| PRODUCT NUMBER           | COUNTRY                       | CLEANING CODES          |                                                  |
| 2156206                  | China                         | W                       |                                                  |