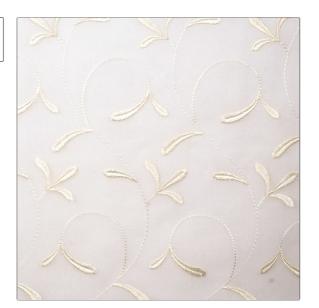

## FABRICUT Fabric Product Details

| PATTERN<br>COLOR | Incarnation<br>01 |  |
|------------------|-------------------|--|
|                  |                   |  |

BRAND APPLICATION

Fabricut Fabric

USES CATEGORIES

Drapery Sheer, Crewels / Embroideries

COLORS DESIGN TYPES

Off White / Ivory Embroidery, Leaves, Contemporary / Modern

SCALE RAILROADED

Medium Railroaded

| VIDTH                | VERTICAL REPEAT        | HORIZONTAL REPEAT  | CONTENT        |
|----------------------|------------------------|--------------------|----------------|
| 14.00 in (289.56 cm) | 11.50 in (29.21 cm)    | 4.50 in (11.43 cm) | 100% Polyester |
| BACKING              | FIRE CODES             | PRODUCT NUMBER     | COUNTRY        |
|                      | Passes "NFPA 701" 1999 | 2159601            | Turkey         |
| LEANING CODES        | _                      |                    |                |
| 5                    |                        |                    |                |

ADDITIONAL PRODUCT NOTES

Shown Railroaded