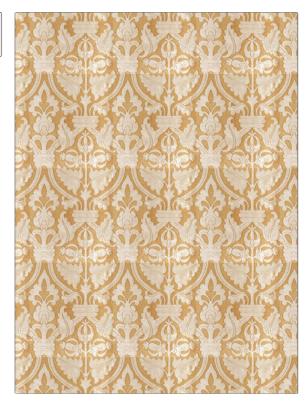

## FABRICUT Fabric Product Details

| PATTERN Fontodi COLOR Camel |                |
|-----------------------------|----------------|
| BRAND                       | APPLICATION    |
| Fabricut                    | Fabric         |
| USES                        | CATEGORIES     |
| Bedding, Drapery            | Faux Silk      |
| COLORS                      | DESIGN TYPES   |
| Taupe / Tan, Gold           | Damask         |
| SCALE                       | RAILROADED     |
| Large                       | Not Railroaded |