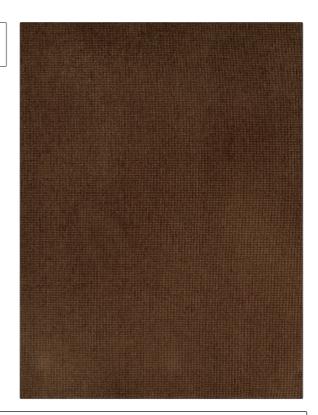

## FABRICUT Fabric Product Details

PATTERN Holden
COLOR Cranberry

BRAND APPLICATION

Fabricut Fabric

USES CATEGORIES

Upholstery Wovens, Solids / Small

Scale Patterns, Chenille

COLORS DESIGN TYPES

Taupe / Tan, Burgundy Texture Plain,

Contemporary / Modern

SCALE RAILROADED

Small Railroaded

| WIDTH                | FINISH                        | VERTICAL REPEAT   | HORIZONTAL REPEAT                                |
|----------------------|-------------------------------|-------------------|--------------------------------------------------|
| 55.00 in (139.70 cm) | Soil & Stain Repellent Finish | 0.00 in (0.00 cm) | 0.00 in (0.00 cm)                                |
| CONTENT              | BACKING                       | FIRE CODES        | DOUBLE RUBS                                      |
| 100% Polyester       | 100% Acrylic Backing          | UFAC Class I      | Exceeds 60,000 Double<br>Rubs (Wyzenbeek Method) |
| PRODUCT NUMBER       | COUNTRY                       | CLEANING CODES    |                                                  |
| 2195002              | China                         | S                 |                                                  |
|                      |                               |                   |                                                  |