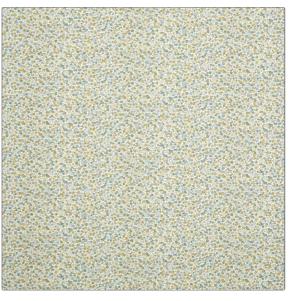

## FABRICUT Fabric Product Details

| PATTERN<br>COLOR                              | Wiltshire Blossom Co<br>Salvia |             |
|-----------------------------------------------|--------------------------------|-------------|
| BRAND                                         |                                | APPLICATION |
| Liberty of London                             |                                | Fabric      |
| USES                                          |                                | CATEGORIES  |
| Bedding, Drapery,<br>Multipurpose, Upholstery |                                | Prints      |
| воок                                          |                                | COLORS      |
| LOL House Florals                             |                                | Aqua / Teal |
| DESIGN TYPES                                  |                                | SCALE       |
| Print Pattern                                 |                                | Medium      |

RAILROADED

Not Railroaded

| WIDTH                | VERTICAL REPEAT         | HORIZONTAL REPEAT             | CONTENT        |
|----------------------|-------------------------|-------------------------------|----------------|
| 53.00 in (134.62 cm) | 7.50 in (19.05 cm)      | 26.80 in (68.07 cm)           | 100% Cotton    |
| BACKING              | FIRE CODES              | DOUBLE RUBS                   | PRODUCT NUMBER |
|                      | UFAC Class I / NFPA 260 | Exceeds 18,000 Double<br>Rubs | 2204402        |
| DATE BOOKED          | COUNTRY                 | CLEANING CODES                |                |
| 06/2024              | Spain                   | S                             |                |