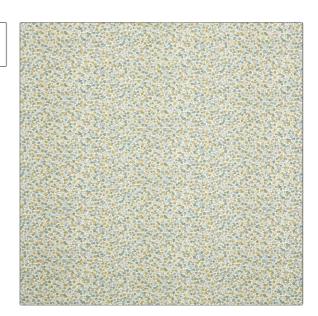

## FABRICUT Fabric Product Details

PATTERN Wiltshire Blossom Co
COLOR 02

BRAND APPLICATION

Liberty of London Fabric

USES CATEGORIES

Bedding, Drapery, Prints Multipurpose, Upholstery

COLORS DESIGN TYPES

Aqua / Teal Print Pattern

SCALE RAILROADED

Medium Not Railroaded

| WIDTH                | VERTICAL REPEAT         | HORIZONTAL REPEAT             | CONTENT        |
|----------------------|-------------------------|-------------------------------|----------------|
| 53.00 in (134.62 cm) | 7.50 in (19.05 cm)      | 26.80 in (68.07 cm)           | 100% Cotton    |
| BACKING              | FIRE CODES              | DOUBLE RUBS                   | PRODUCT NUMBER |
|                      | UFAC Class I / NFPA 260 | Exceeds 18,000 Double<br>Rubs | 2204502        |
| COUNTRY              | CLEANING CODES          |                               |                |
| Spain                | S                       |                               |                |
| Spain                | S                       |                               |                |