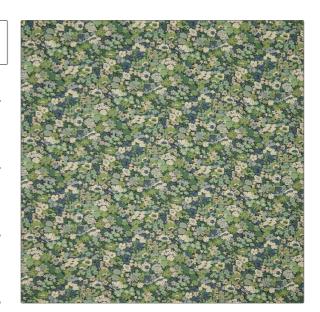

## FABRICUT Fabric Product Details

PATTERN Thorpe House COLOR Purslane

BRAND APPLICATION

Liberty of London Fabric

USES CATEGORIES

Bedding, Drapery, Prints, Linen Multipurpose, Upholstery

COLORS DESIGN TYPES

Green Floral, Print Pattern

SCALE RAILROADED

Large Not Railroaded

| WIDTH                | VERTICAL REPEAT         | HORIZONTAL REPEAT             | CONTENT        |
|----------------------|-------------------------|-------------------------------|----------------|
| 53.00 in (134.62 cm) | 13.60 in (34.54 cm)     | 17.80 in (45.21 cm)           | 100% Linen     |
| BACKING              | FIRE CODES              | DOUBLE RUBS                   | PRODUCT NUMBER |
|                      | UFAC Class I / NFPA 260 | Exceeds 12,000 Double<br>Rubs | 2205303        |
| COUNTRY              | CLEANING CODES          |                               |                |
| Spain                | S                       |                               |                |