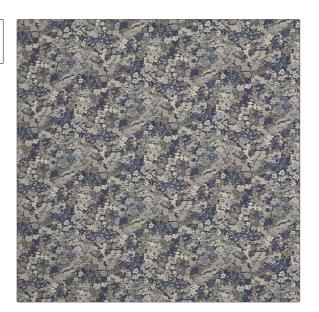

## FABRICUT Fabric Product Details

Prints, Linen

Floral, Print Pattern

Thorpe House color 01

BRAND APPLICATION

Liberty of London Fabric

USES CATEGORIES

Bedding, Drapery, Multipurpose, Upholstery

Blue

COLORS DESIGN TYPES

SCALE RAILROADED

Large Not Railroaded

| WIDTH                | VERTICAL REPEAT         | HORIZONTAL REPEAT             | CONTENT        |
|----------------------|-------------------------|-------------------------------|----------------|
| 53.00 in (134.62 cm) | 13.60 in (34.54 cm)     | 17.80 in (45.21 cm)           | 100% Linen     |
| BACKING              | FIRE CODES              | DOUBLE RUBS                   | PRODUCT NUMBER |
|                      | UFAC Class I / NFPA 260 | Exceeds 12,000 Double<br>Rubs | 2205501        |
| COUNTRY              | CLEANING CODES          |                               |                |
| Spain                | S                       |                               |                |