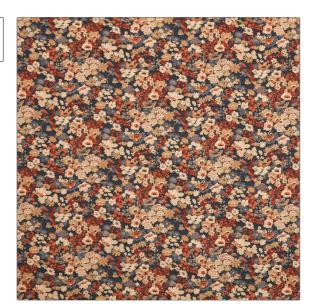

## FABRICUT Fabric Product Details

| PATTERN | Thorpe House |  |  |
|---------|--------------|--|--|
| COLOR   | 04           |  |  |
| BRAND   | APPLICATION  |  |  |

USES CATEGORIES

Bedding, Drapery, Multipurpose, Upholstery

**Liberty of London** 

Prints, Linen

Fabric

COLORS

DESIGN TYPES

Red

Floral, Print Pattern

SCALE

RAILROADED

Large

Not Railroaded

| WIDTH                | VERTICAL REPEAT         | HORIZONTAL REPEAT             | CONTENT        |
|----------------------|-------------------------|-------------------------------|----------------|
| 53.00 in (134.62 cm) | 13.60 in (34.54 cm)     | 17.80 in (45.21 cm)           | 100% Linen     |
| BACKING              | FIRE CODES              | DOUBLE RUBS                   | PRODUCT NUMBER |
|                      | UFAC Class I / NFPA 260 | Exceeds 12,000 Double<br>Rubs | 2205504        |
| COUNTRY              | CLEANING CODES          |                               |                |
| Spain                | S                       |                               |                |
| Spain.               | •                       |                               |                |