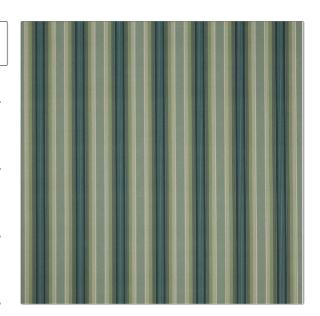

## FABRICUT Fabric Product Details

PATTERN Art Stripe COLOR Jade

BRAND APPLICATION

Liberty of London Fabric

USES CATEGORIES

Bedding, Drapery, Prints, Linen Multipurpose, Upholstery

COLORS DESIGN TYPES

Aqua / Teal Print Pattern, Stripes

SCALE RAILROADED

Medium Not Railroaded

| WIDTH                | VERTICAL REPEAT         | HORIZONTAL REPEAT             | CONTENT        |
|----------------------|-------------------------|-------------------------------|----------------|
| 54.00 in (137.16 cm) | 0.00 in (0.00 cm)       | 5.30 in (13.46 cm)            | 100% Linen     |
| BACKING              | FIRE CODES              | DOUBLE RUBS                   | PRODUCT NUMBER |
|                      | UFAC Class I / NFPA 260 | Exceeds 12,000 Double<br>Rubs | 2206001        |
| COUNTRY              | CLEANING CODES          |                               |                |
| Spain                | S                       |                               |                |