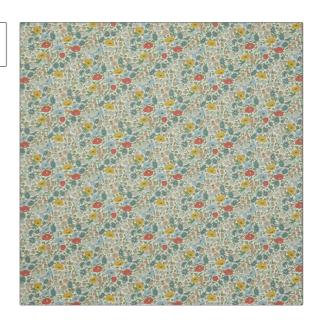

## PATTERN Poppy Meadowfield Co COLOR Lichen

Liberty of London Fabric

USES CATEGORIES

Bedding, Drapery, Prints Multipurpose, Upholstery

BOOK COLORS

LOL House Florals Green

Floral, Print Pattern Medium

SCALE

RAILROADED

Not Railroaded

DESIGN TYPES

| WIDTH                | VERTICAL REPEAT         | HORIZONTAL REPEAT             | CONTENT        |
|----------------------|-------------------------|-------------------------------|----------------|
| 53.00 in (134.62 cm) | 8.90 in (22.61 cm)      | 13.40 in (34.04 cm)           | 100% Cotton    |
| BACKING              | FIRE CODES              | DOUBLE RUBS                   | PRODUCT NUMBER |
|                      | UFAC Class I / NFPA 260 | Exceeds 12,000 Double<br>Rubs | 2206404        |
| DATE BOOKED          | COUNTRY                 | CLEANING CODES                |                |
| 06/2024              | Spain                   | S                             |                |