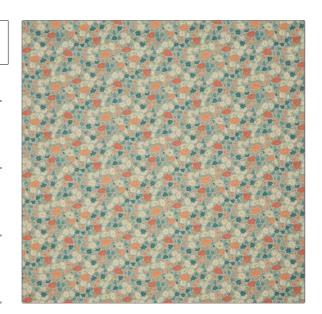

## FABRICUT Fabric Product Details

| PATTERN | Poppy Meadowfield Co |
|---------|----------------------|
| COLOR   | 05                   |

BRAND APPLICATION

Liberty of London Fabric

USES CATEGORIES

Bedding, Drapery, Prints Multipurpose, Upholstery

COLORS DESIGN TYPES

Red Floral, Print Pattern

SCALE DIRECTION SHOWN

Medium Up the Bolt

| WIDTH                | VERTICAL REPEAT         | HORIZONTAL REPEAT             | CONTENT        |
|----------------------|-------------------------|-------------------------------|----------------|
| 53.00 in (134.62 cm) | 8.90 in (22.61 cm)      | 13.40 in (34.04 cm)           | 100% Cotton    |
| BACKING              | FIRE CODES              | DOUBLE RUBS                   | PRODUCT NUMBER |
|                      | UFAC Class I / NFPA 260 | Exceeds 12,000 Double<br>Rubs | 2206505        |
| COUNTRY              | CLEANING CODES          |                               |                |
| Spain                | S                       |                               |                |
|                      |                         |                               |                |