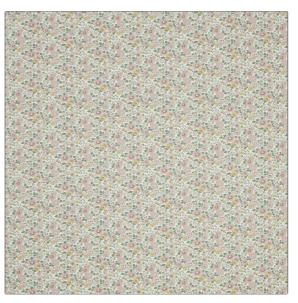

## FABRICUT Fabric Product Details

| PATTERN<br>COLOR                              | Betsy Flora C<br>Slipper | o           |
|-----------------------------------------------|--------------------------|-------------|
| BRAND                                         |                          | APPLICATION |
| Liberty of London                             |                          | Fabric      |
| USES                                          |                          | CATEGORIES  |
| Bedding, Drapery,<br>Multipurpose, Upholstery |                          | Prints      |
| воок                                          |                          | COLORS      |
| LOL House Florals                             |                          | Pink        |
| DESIGN TYPE                                   | :5                       | SCALE       |
| Floral, Print Pattern                         |                          | Medium      |