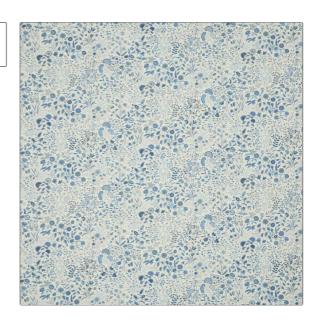

## FABRICUT Fabric Product Details

APPLICATION

| PATTERN | Shepherdly Flowers |
|---------|--------------------|
| COLOR   | Lapis              |

Liberty of London Fabric

USES CATEGORIES

Bedding, Drapery, Prints Multipurpose, Upholstery

BOOK COLORS

LOL House Florals Blue

DESIGN TYPES SCALE

Floral, Print Pattern Large

RAILROADED

Not Railroaded

BRAND

| WIDTH                | VERTICAL REPEAT         | HORIZONTAL REPEAT             | CONTENT        |
|----------------------|-------------------------|-------------------------------|----------------|
| 53.00 in (134.62 cm) | 17.90 in (45.47 cm)     | 26.80 in (68.07 cm)           | 100% Cotton    |
| BACKING              | FIRE CODES              | DOUBLE RUBS                   | PRODUCT NUMBER |
|                      | UFAC Class I / NFPA 260 | Exceeds 12,000 Double<br>Rubs | 2207201        |
| DATE BOOKED          | COUNTRY                 | CLEANING CODES                | _              |
| 06/2024              | Spain                   | S                             |                |